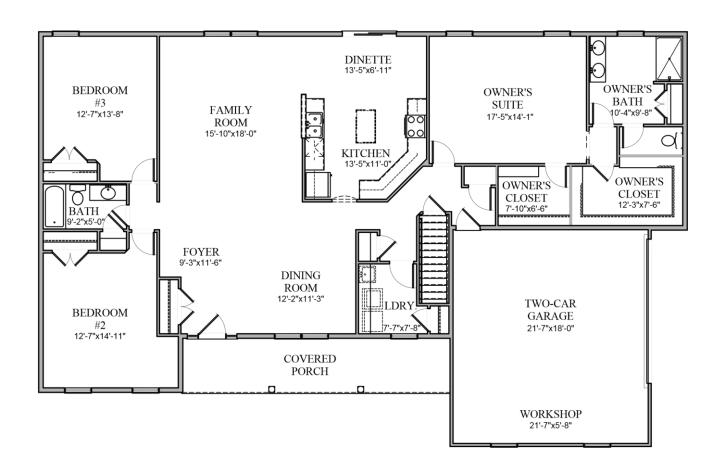

## 2230 sq/ft

#### ARTIST RENDERING - SOME ITEMS MAY BE OPTIONAL

### FIRST FLOOR PLAN