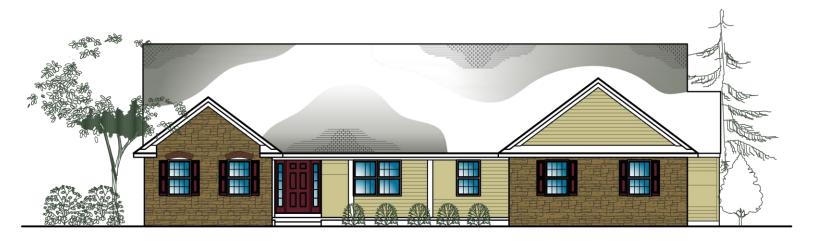

## 2230 sq/ft

#### ARTIST RENDERING - SOME ITEMS MAY BE OPTIONAL

### ALTERNATE FRONT ELEVATION

### **FEATURES:**

RANCH
COVERED PORCH
3 BEDROOM
2 BATHROOM
EAT-IN KITCHEN
\*OPTIONAL KITCHEN ISLAND
LAUNDRY ROOM
WALK-IN OWNER'S CLOSETS
TWO CAR GARAGE
WORKSHOP