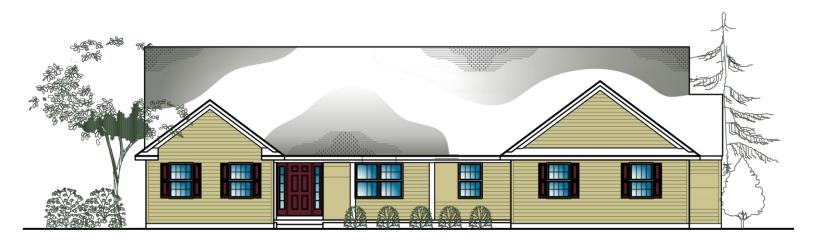

## 2230 sq/ft

#### ARTIST RENDERING - SOME ITEMS MAY BE OPTIONAL

### FRONT ELEVATION

## **FEATURES:**

RANCH
COVERED PORCH
3 BEDROOM
2 BATHROOM
EAT-IN KITCHEN
\*OPTIONAL KITCHEN ISLAND
LAUNDRY ROOM
WALK-IN OWNER'S CLOSETS
TWO CAR GARAGE
WORKSHOP